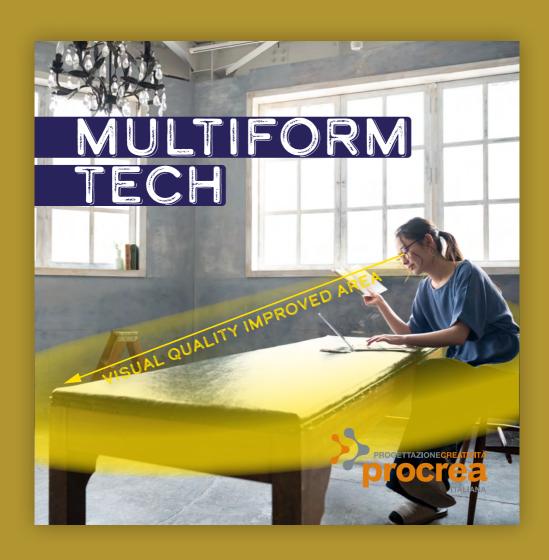

# **MULTIFORM TECH**

Single vision designs available in the market work for all common daily tasks such as working and leisure. The MULTIFORM technology adds a specific focus to the intensive use of digital devices and optimizes the design for the related distances and thus for activities such as reading or playing videogames on smartphones and tablets. The innovative 3D simulation environment takes into account multiple distances at predefined gazes for which a shorter than usual distance is adopted for the optimization process on peripheral and near vision. Thanks to this innovative technology, the wearer benefits of a wider and dynamic field of view and gets increased comfort and higher contrast with less strain, in particular while using digital devices.in all directions, even at near distances.

## **MULTIFORM TECH SV**